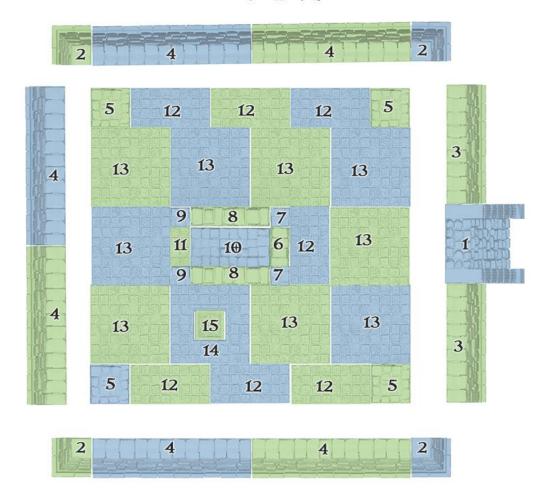

#### Level 2

| Number | Product          | File Name                          | Quantity |
|--------|------------------|------------------------------------|----------|
| 1      | OpenLOCK Pyramid | SS-Wall-Stair-Pyramid-v1.0         | 1        |
| 6      | OpenLOCK Pyramid | IOS-Wall-Pyramid-v1.0              | 4        |
| 3      | OpenLOCK Pyramid | SAS-Wall-Pyramid-v1.0              | 2        |
| 4      | OpenLOCK Pyramid | SBS-Wall-Pyramid-v1.0              | 6        |
| 5      | OpenLOCK Pyramid | I-Riser-Pyramid-v1.0               | 4        |
| 6      | OpenLOCK Pyramid | IA-Wall-Pyramid-v1.0               | 1        |
| 7      | OpenLOCK Pyramid | Column-L-Pyramid-v1.0              | 2        |
| 8      | OpenLOCK Pyramid | A-Wall-Pyramid-v1.0                | 2        |
| 9      | OpenLOCK Pyramid | Column-O-Pyramid-v1.0              | 2        |
| 10     | OpenLOCK Pyramid | S-Full-Stair-Pyramid-v1.0          | 1        |
| 11     | OpenLOCK Pyramid | IA-Floor-Pyramid-v1.0              | 1        |
| 12     | OpenLOCK Pyramid | S-Floor-Pyramid-v1.0               | 7        |
| 13     | OpenLOCK Pyramid | E-Floor-Pyramid-v1.0               | 8        |
| 14     | OpenLOCK Pyramid | E-Floor-Hatchway-Pyramid-v1.0      | 1        |
| 15     | OpenLOCK Pyramid | E-Floor-Hatchway-Pyramid-Door-v1.0 | 1        |