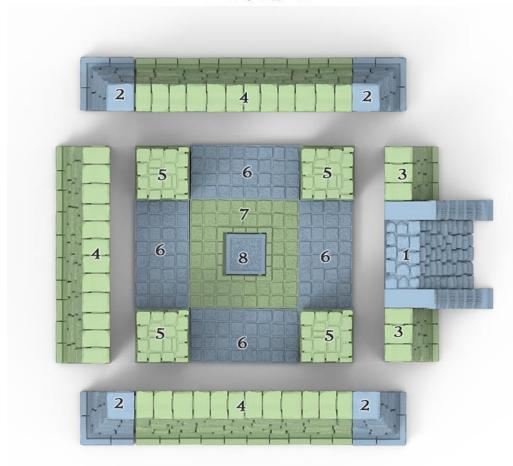

#### Level 3

| Number | Product          | File Name                          | Quantity |
|--------|------------------|------------------------------------|----------|
| 1      | OpenLOCK Pyramid | SS-Wall-Stair-Pyramid-v1.0         | 1        |
| 2      | OpenLOCK Pyramid | IOS-Wall-Pyramid-v1.0              | 1        |
| 3      | OpenLOCK Pyramid | IIS-Wall-Pyramid-v1.0              | 2        |
| 4      | OpenLOCK Pyramid | SBS-Wall-Pyramid-v1.0              | 3        |
| 5      | OpenLOCK Pyramid | I-Riser-Pyramid-v1.0               | 4        |
| 6      | OpenLOCK Pyramid | S-Floor-Pyramid-v1.0               | 4        |
| 7      | OpenLOCK Pyramid | E-Floor-Hatchway-Pyramid-v1.0      | 1        |
| 8      | OpenLOCK Pyramid | E-Floor-Hatchway-Pyramid-Door-v1.0 | 1        |