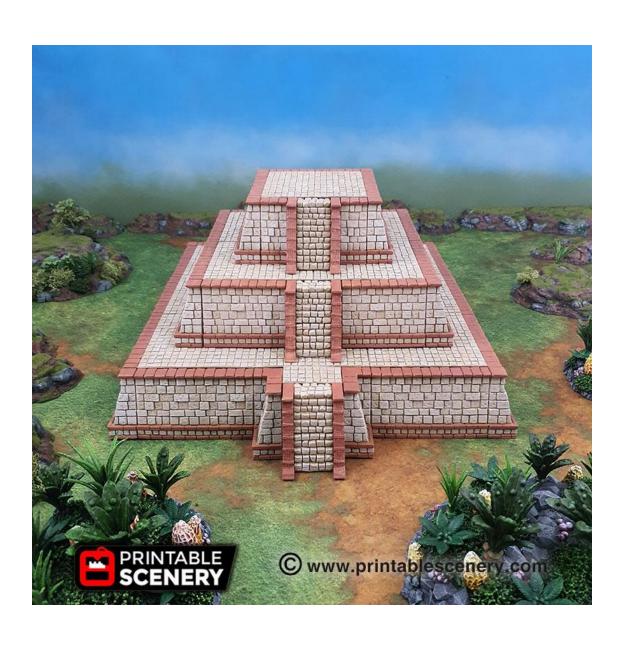

# OpenLOCK Pyramid Assembly Guide



## Level 1



| Number | Product          | File Name                     | Quantity |
|--------|------------------|-------------------------------|----------|
| 1      | OpenLOCK Pyramid | SS-Wall-Stair-Pyramid-v1.0    | 1        |
| 2      | OpenLOCK Pyramid | IOS-Wall-Pyramid-v1.0         | 6        |
| 3      | OpenLOCK Pyramid | ILS-Wall-Pyramid-v1.0         | 2        |
| 4      | OpenLOCK Pyramid | SBS-Wall-Pyramid-v1.0         | 10       |
| 5      | OpenLOCK Pyramid | I-Riser-Pyramid-v1.0          | 10       |
| 6      | OpenLOCK Pyramid | IIS-Wall-Pyramid-v1.0         | 2        |
| 7      | OpenLOCK Pyramid | SS-Entrance-Arch-Pyramid-v1.0 | 1        |
| 8      | OpenLOCK Pyramid | S-High-Stair-Pyramid-v1.0     | 1        |
| 9      | OpenLOCK Pyramid | S-Low-Stair-Pyramid-v1.0