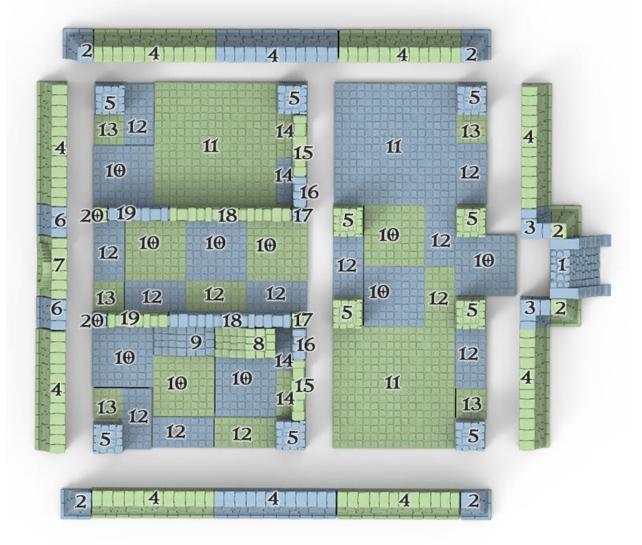

## Level 1

| Number | Product          | File Name                     | Quantity |
|--------|------------------|-------------------------------|----------|
| 1      | OpenLOCK Pyramid | SS-Wall-Stair-Pyramid-v1.0    | 1        |
| 2      | OpenLOCK Pyramid | IOS-Wall-Pyramid-v1.0         | 6        |
| 3      | OpenLOCK Pyramid | ILS-Wall-Pyramid-v1.0         | 2        |
| 4      | OpenLOCK Pyramid | SBS-Wall-Pyramid-v1.0         | 10       |
| 5      | OpenLOCK Pyramid | I-Riser-Pyramid-v1.0          | 10       |
| 6      | OpenLOCK Pyramid | IIS-Wall-Pyramid-v1.0         | 2        |
| 7      | OpenLOCK Pyramid | SS-Entrance-Arch-Pyramid-v1.0 | 1        |
| 8      | OpenLOCK Pyramid | S-High-Stair-Pyramid-v1.0     | 1        |
| 9      | OpenLOCK Pyramid | S-Low-Stair-Pyramid-v1.0      | 1        |
| 10     | OpenLOCK Pyramid | E-Floor-Pyramid-v1.0          | 10       |
| 11     | OpenLOCK Pyramid | U-Floor-Pyramid-v1.0          | 3        |
| 12     | OpenLOCK Pyramid | S-Floor-Pyramid-v1.0          | 12       |
| 13     | OpenLOCK Pyramid | I-Floor-Pyramid-v1.0          | 5        |
| 14     | OpenLOCK Pyramid | BA-Floor-Pyramid-v1.0         | 4        |
| 15     | OpenLOCK Pyramid | A-Arch-Pyramid-v1.0           | 2        |
| 16     | OpenLOCK Pyramid | IA-Wall-Pyramid-v1.0          | 2        |
| 17     | OpenLOCK Pyramid | Column-L-Pyramid-v1.0         | 2        |
| 18     | OpenLOCK Pyramid | Q-Wall-Pyramid-v1.0           | 2        |
| 19     | OpenLOCK Pyramid | BA-Wall-Pyramid-v1.0          | 2        |
| 20     | OpenLOCK Pyramid | Column-O-Pyramid-v1.0         | 2        |